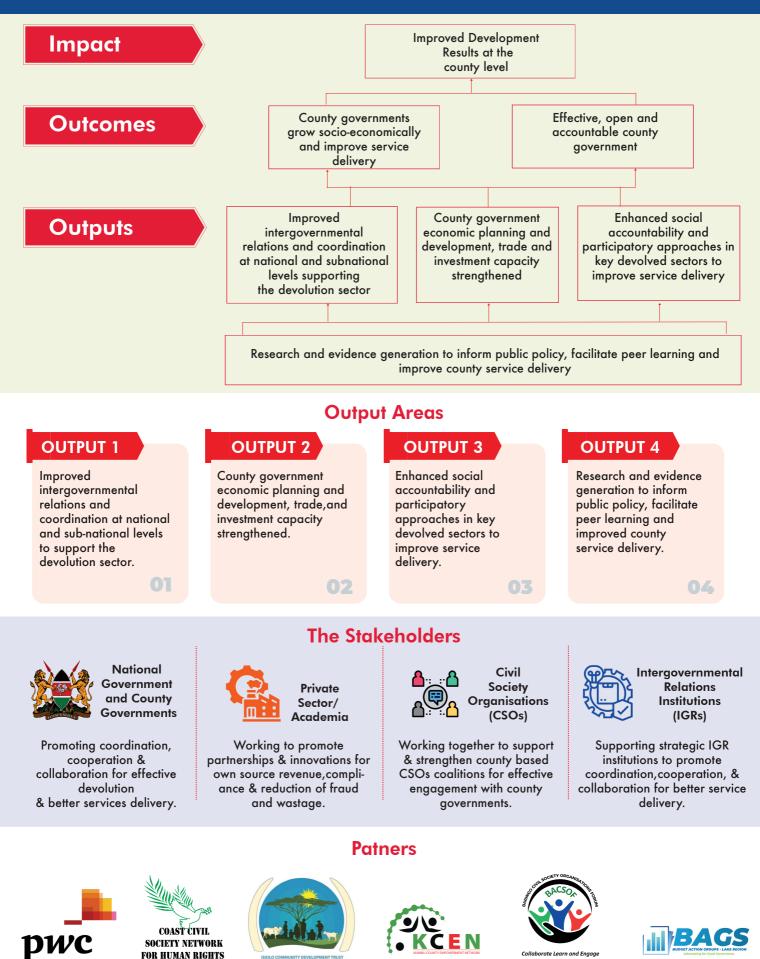

KDP – Timiza Ugatuzi will contribute to making devolution more effective in Kenya, with particular emphasis on improving service delivery and accountability.

The overall impact of the Programme is improved development results at the county level. This will be achieved through:

Technical assistance to county governments and IGR institutions.

Building capacity of citizens and CSOs for advocacy and engagement with governments in PEM process.

Entrenching continuous evidence generation, learning and use of digital approaches in service delivery.

Leveraging capacities, networks and effective coordination while building synergies between KDP and other FCDO investments and priorities.

• Expected outcomes by 2025

Effective, open and accountable county government.

County governments grow socio-economically and improve service delivery.

### Theory of Change

Woodlands Rd, Off Dennis
Pritt/Lenana Rd, Kilimani

+254 20 8179231 +254 722 203721 itimizaugatuzi@act.or.ke ∰ www.act.or.ke